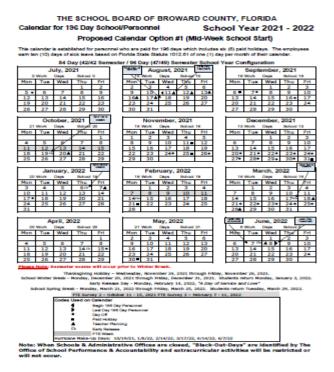

# School Calendar Option 1 Mid Week School Start / Wednesday

#### Option 1 Highlights

- School Starts: Wednesday, August 18, 2021 School Ends: Tuesday, June 7, 2022
- Thanksgiving Holiday Wednesday, November 24, 2021 through Friday, November 26, 2021.
- School Winter Break Monday, December 20, 2021 through Friday, December 31, 2021. Students return Monday, January 3, 2022.
- Early Release Day Monday, February 14, 2022, "A Day of Service and Love"
- School Spring Break Monday, March 21, 2022 through Friday, March 25, 2022. Students return Tuesday, March 29, 2022.

Semester Exams will occur prior to Winter Break.